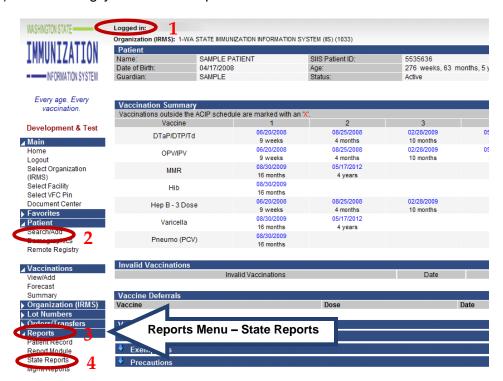

## Step by Step Directions

- 1) Log into the Immunization Information System.
- 2) Click on **Search/Add** on the **Patient** menu on the left. Enter patient name and date of birth. Click on **Search** button and select patient.
- 3) Click on Reports.
- 4) Click on State Reports.
- 5) Click on **Certificate of Immunization Status** (CIS). The printable CIS will open in a new window.
- 6) Print using your browser print button.