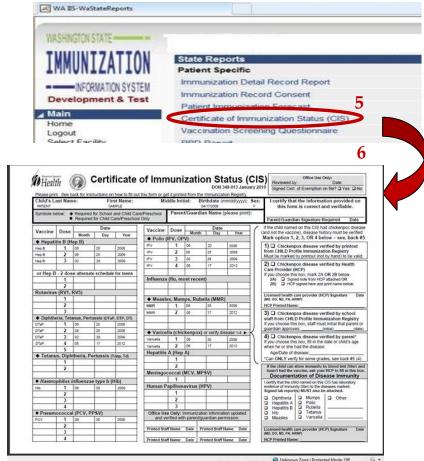

## Step by Step Directions

- 1) Log into the Immunization Information System.
- 2) Click on **Search/Add** on the **Patient** menu on the left. Enter patient name and date of birth. Click on **Search** button and select patient.
- 3) Click on Reports.
- 4) Click on State Reports.
- 5) Click on **Certificate of Immunization Status** (CIS). The printable CIS will open in a new window.
- 6) Print using your browser print button.